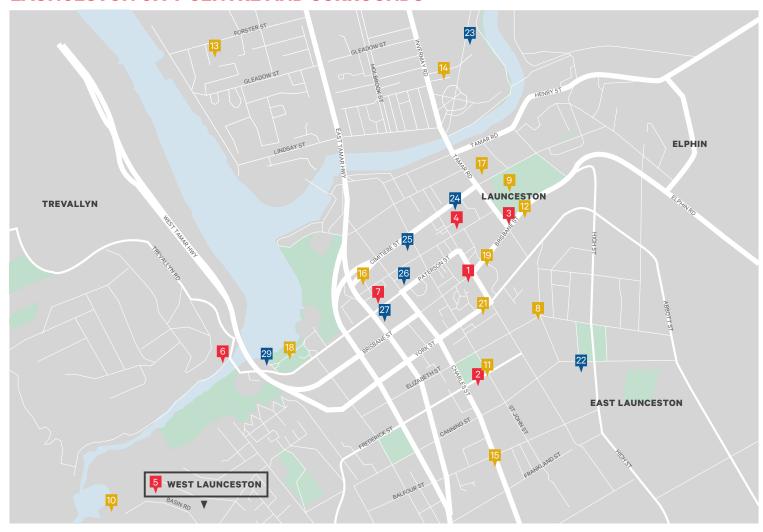

## **LAUNCESTON CITY CENTRE AND SURROUNDS**

# ■ SATURDAY 7 SEPTEMBER ALL DAY (10AM-4PM)

- 1 Brickworks Launceston Design Centre
- 2 City Baptist Church & Milton Hall
- 3 Japan: Archipelago of the House
- 3 Design Tasmania
- 4 Holy Trinity Anglican Church
- 5 Paddy Dorney House
- 6 Kings Bridge Cottage
- 7 Launceston Fire Station

# ■ SATURDAY 7 SEPTEMBER MORNING (10AM-1PM)

- 8 1 Elizabeth Street
- 9 Albert Hall
- 10 Cataract Gorge Play Space
- 11 Chalmer's Church
- 12 Florance Hotel
- 13 Forster St Pump Station
- **14** Launceston Big Picture School
- 15 Launceston Eye Hospital
- 16 Launceston Supreme Court
- 17 Milledge Lane
- 18 Polish Pioneers Monument
- 19 Princess Theatre
- 20 Wetlands Centre
- 21 51 York Street

## **AFTERNOON (1PM-4PM)**

- 22 ABC Building
- 23 Architecture and Design, UTAS
- 24 Bread + Butter
- 25 Launceston Town Hall
- 26 National Theatre Foot & Playsted
- 27 Pod Inn
- 28 Rostella Road House
- 29 Stillwater Seven Boutique Accommodation
- 30 Waverley Mills