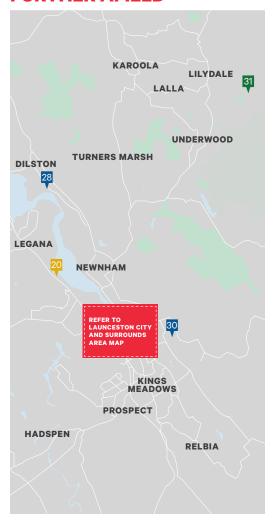

## **FURTHER AFIELD**

## 31. THE TRIG

Address: 345 Mountain Rd, Lilydale Open: General Open: 2pm – 4pm, Sunday 8 September